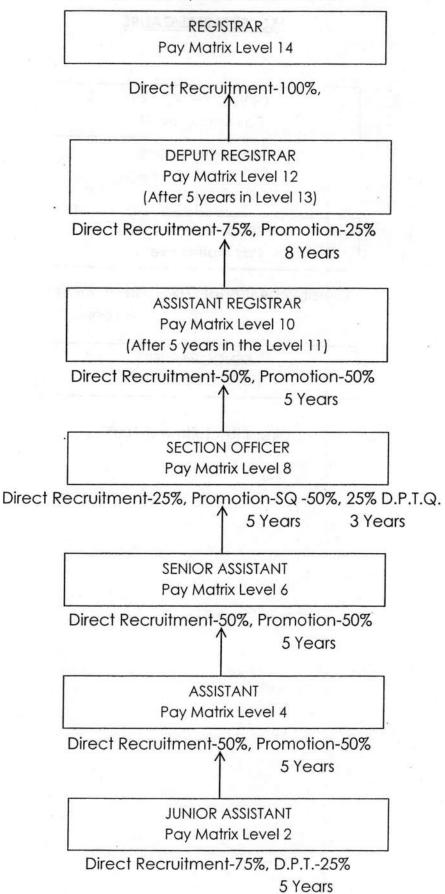

#### REGISTRAR

| 1.  | Name of Post                                                                                                                                                   | Registrar                                                                                                                                                                                                                                                                                                                                                                                                                                                                                                                                                                                                                                                                                                                                                                                     |
|-----|----------------------------------------------------------------------------------------------------------------------------------------------------------------|-----------------------------------------------------------------------------------------------------------------------------------------------------------------------------------------------------------------------------------------------------------------------------------------------------------------------------------------------------------------------------------------------------------------------------------------------------------------------------------------------------------------------------------------------------------------------------------------------------------------------------------------------------------------------------------------------------------------------------------------------------------------------------------------------|
| 2.  | Number of posts                                                                                                                                                | 01                                                                                                                                                                                                                                                                                                                                                                                                                                                                                                                                                                                                                                                                                                                                                                                            |
| 3.  | Classification of the post                                                                                                                                     | Group-A Ro37400-67001-                                                                                                                                                                                                                                                                                                                                                                                                                                                                                                                                                                                                                                                                                                                                                                        |
| 4.  | Scale of Pay (LEVEL in the PAY MATRIX)                                                                                                                         | Level 14                                                                                                                                                                                                                                                                                                                                                                                                                                                                                                                                                                                                                                                                                                                                                                                      |
| 5.  | Whether Selection Post or non-Selection Posts                                                                                                                  | Not Applicable                                                                                                                                                                                                                                                                                                                                                                                                                                                                                                                                                                                                                                                                                                                                                                                |
| 6.  | Age limit for direct recruits .                                                                                                                                | Not Applicable                                                                                                                                                                                                                                                                                                                                                                                                                                                                                                                                                                                                                                                                                                                                                                                |
| 7.  | Educational and other qualifications required for direct recruits                                                                                              | Not Applicable                                                                                                                                                                                                                                                                                                                                                                                                                                                                                                                                                                                                                                                                                                                                                                                |
| 8.  | Whether age and educational qualifications prescribed for direct recruits will apply in the case of promotes                                                   | Not Applicable                                                                                                                                                                                                                                                                                                                                                                                                                                                                                                                                                                                                                                                                                                                                                                                |
| 9.  | Period of probation, if any                                                                                                                                    | Not Applicable                                                                                                                                                                                                                                                                                                                                                                                                                                                                                                                                                                                                                                                                                                                                                                                |
| 10. | Method of Recruitment whether by direct recruitment or by promotion or by deputation or transfer & percentage of the vacancies to be filled by various methods | Deputation (including short term contract) for a period of 5 years or till attaining the age of 62 years whichever is earlier, or as fixed by govt. of India by orders issued in this regard from time to time                                                                                                                                                                                                                                                                                                                                                                                                                                                                                                                                                                                |
| 11. | In case of recruitment by promotion / deputation / transfer, (LEVEL in the PAY MATRIX) from which promotion / deputation / transfer to be made                 | Deputation (including short term contract):  Officers of the Central / State Govt. / PSU / autonomous organization / Universities recognized Research Institutions or Institute of National Importance or Govt. Laboratory or PSU:  i. Holding analogous post or  ii. At least 15 years' experience as Assistant Professor in the AGP of 7000/-(Level 11 as per 7th CPC) and above or with 8 years of service in the AGP 8000/- (Level 12 as per 7th CPC) and above including as Associate Professor along with 3 years' experience in the educational administration,  OR  Comparable experience in research establishment and / or other institutions of higher education,  OR  15 years of administrative experience, of which 8 years shall be as Deputy Registrar or an equivalent post. |
|     |                                                                                                                                                                | experience:                                                                                                                                                                                                                                                                                                                                                                                                                                                                                                                                                                                                                                                                                                                                                                                   |

Page 1 of 62

|        | PARTE                                                                                                                                                                                                                                                                                                                                                                                                                                                                                                                                                                                                                                                                                                                                                                                                                                                                                                                                                                                                                                                                                                                                                                                                                                                                                                                                                                                                                                                                                                                                                                                                                                                                                                                                                                                                                                                                                                                                                                                                                                                                                                                          | Qualification:  Master Degree with at least 55% marks or its equivalent grade 'B' in the UGC 7 point scale from a recognized University/Institute.                                                            |
|--------|--------------------------------------------------------------------------------------------------------------------------------------------------------------------------------------------------------------------------------------------------------------------------------------------------------------------------------------------------------------------------------------------------------------------------------------------------------------------------------------------------------------------------------------------------------------------------------------------------------------------------------------------------------------------------------------------------------------------------------------------------------------------------------------------------------------------------------------------------------------------------------------------------------------------------------------------------------------------------------------------------------------------------------------------------------------------------------------------------------------------------------------------------------------------------------------------------------------------------------------------------------------------------------------------------------------------------------------------------------------------------------------------------------------------------------------------------------------------------------------------------------------------------------------------------------------------------------------------------------------------------------------------------------------------------------------------------------------------------------------------------------------------------------------------------------------------------------------------------------------------------------------------------------------------------------------------------------------------------------------------------------------------------------------------------------------------------------------------------------------------------------|---------------------------------------------------------------------------------------------------------------------------------------------------------------------------------------------------------------|
|        | *United and                                                                                                                                                                                                                                                                                                                                                                                                                                                                                                                                                                                                                                                                                                                                                                                                                                                                                                                                                                                                                                                                                                                                                                                                                                                                                                                                                                                                                                                                                                                                                                                                                                                                                                                                                                                                                                                                                                                                                                                                                                                                                                                    | Experience: i) At least 15 years' experience as Assistant Professor in the AGP of 7000/- (Level 11 as                                                                                                         |
|        |                                                                                                                                                                                                                                                                                                                                                                                                                                                                                                                                                                                                                                                                                                                                                                                                                                                                                                                                                                                                                                                                                                                                                                                                                                                                                                                                                                                                                                                                                                                                                                                                                                                                                                                                                                                                                                                                                                                                                                                                                                                                                                                                | per 7th CPC) and above or with 8 years of service in the AGP 8000/- (Level 12 as per 7th CPC) and above including as Associate Professor along with 3 years' experience in the educational administration, or |
|        | en a legal en al le alla aftière d                                                                                                                                                                                                                                                                                                                                                                                                                                                                                                                                                                                                                                                                                                                                                                                                                                                                                                                                                                                                                                                                                                                                                                                                                                                                                                                                                                                                                                                                                                                                                                                                                                                                                                                                                                                                                                                                                                                                                                                                                                                                                             | ii) Comparable experience in research<br>establishment and / or other institutions of<br>higher education, or                                                                                                 |
|        | The military forty                                                                                                                                                                                                                                                                                                                                                                                                                                                                                                                                                                                                                                                                                                                                                                                                                                                                                                                                                                                                                                                                                                                                                                                                                                                                                                                                                                                                                                                                                                                                                                                                                                                                                                                                                                                                                                                                                                                                                                                                                                                                                                             | iii) 15 years of administrative experience, of<br>which 8 years shall be as Deputy Registrar<br>or equivalent.                                                                                                |
| Nove 1 | a manager of the second of the second                                                                                                                                                                                                                                                                                                                                                                                                                                                                                                                                                                                                                                                                                                                                                                                                                                                                                                                                                                                                                                                                                                                                                                                                                                                                                                                                                                                                                                                                                                                                                                                                                                                                                                                                                                                                                                                                                                                                                                                                                                                                                          | Desirable :                                                                                                                                                                                                   |
|        | The Latin was the second and a second as a | i). Qualification in area of management /Engineering/Law.  ii). Experience in Higher Educational Institution in the field of administration legal/financial / establishment matters.                          |
| 12.    | If DPC exists, what is its composition                                                                                                                                                                                                                                                                                                                                                                                                                                                                                                                                                                                                                                                                                                                                                                                                                                                                                                                                                                                                                                                                                                                                                                                                                                                                                                                                                                                                                                                                                                                                                                                                                                                                                                                                                                                                                                                                                                                                                                                                                                                                                         | Not Applicable                                                                                                                                                                                                |
| 13.    | Circumstances in which UPSC is to be consulted in making recruitment                                                                                                                                                                                                                                                                                                                                                                                                                                                                                                                                                                                                                                                                                                                                                                                                                                                                                                                                                                                                                                                                                                                                                                                                                                                                                                                                                                                                                                                                                                                                                                                                                                                                                                                                                                                                                                                                                                                                                                                                                                                           | Not Applicable                                                                                                                                                                                                |

## DEPUTY REGISTRAR

| 1. | Name of Post                                                      | Deputy Registrar                                                                                                                                                                                                                                                                                                                                                                                                                                                                                                                                                                                                                                                                                                                                                                                              |
|----|-------------------------------------------------------------------|---------------------------------------------------------------------------------------------------------------------------------------------------------------------------------------------------------------------------------------------------------------------------------------------------------------------------------------------------------------------------------------------------------------------------------------------------------------------------------------------------------------------------------------------------------------------------------------------------------------------------------------------------------------------------------------------------------------------------------------------------------------------------------------------------------------|
| 2. | Number of posts                                                   | As per sanctioned strength                                                                                                                                                                                                                                                                                                                                                                                                                                                                                                                                                                                                                                                                                                                                                                                    |
| 3. | Classification of the post                                        | Group – A                                                                                                                                                                                                                                                                                                                                                                                                                                                                                                                                                                                                                                                                                                                                                                                                     |
| 4. | Scale of Pay<br>(LEVEL in the PAY MATRIX)                         | After five years of service as Deputy Registrar in the level of 12 the pay matrix an incumbent will be assessed by Departmental Promotion committee (DPC) for moving to the higher Pay Level 13 and re-designated as Joint Registrar (personal to the incumbent)                                                                                                                                                                                                                                                                                                                                                                                                                                                                                                                                              |
| 5. | Whether Selection Post or non-Selection Posts                     | Not Applicable                                                                                                                                                                                                                                                                                                                                                                                                                                                                                                                                                                                                                                                                                                                                                                                                |
| 6. | Age limit for direct recruits                                     | Not exceeding 50 years  Note: Relax able for ex-service man / Departmental candidates / SC/ST/OBC/PWD posts as per the instructions or orders issued by the Central Government.                                                                                                                                                                                                                                                                                                                                                                                                                                                                                                                                                                                                                               |
| 7. | Educational and other qualifications required for direct recruits | Essential:  a) Educational Qualification: Master's Degree in any discipline with at least 50% marks or its equivalent Grade in the CGPA/UGC point scale with good academic record from a recognized University/Institute.  b) Experience: i). 9 years' experience of Assistant Professor in the AGP of Rs. 6000/- (Level 10 as per 7th CPC) and above with 3 years of experience in educational administration, or ii). Comparable experience in research establishment and/ or other institutions of higher education, or iii). 5 years of experience as Assistant Registrar or equivalent post.  Desirable: i). Qualification in area of Management/Engineering/Law. ii). Experience of working in E-Office system. iii). A Chartered or cost accountant degree or diploma for the post of Deputy Registrar |

|     | ANALOGE TO THE                                                                                                                                                 | (Finance & Accounts) or Deputy Registrar (Internal Audit). iv). Experience in Higher Educational Institution in the field of administration legal/financial / establishment matters.                                                                                                                                                                                                                                                                                                                                                                                                             |
|-----|----------------------------------------------------------------------------------------------------------------------------------------------------------------|--------------------------------------------------------------------------------------------------------------------------------------------------------------------------------------------------------------------------------------------------------------------------------------------------------------------------------------------------------------------------------------------------------------------------------------------------------------------------------------------------------------------------------------------------------------------------------------------------|
| 8.  | Whether age and educational qualifications prescribed for direct recruits will apply in the case of promotes                                                   | Age No  Educational Qualification: No, but must possess at least Masters 'Degree in any discipline or equivalent from a recognized university/Institute.                                                                                                                                                                                                                                                                                                                                                                                                                                         |
| 9.  | Period of probation, if any                                                                                                                                    | As per SPA Statutes.                                                                                                                                                                                                                                                                                                                                                                                                                                                                                                                                                                             |
| 10. | Method of Recruitment whether by direct recruitment or by promotion or by deputation or transfer & percentage of the vacancies to be filled by various methods | 75% Direct Recruitment 25% on promotion failing which by deputation (including short term Contract)                                                                                                                                                                                                                                                                                                                                                                                                                                                                                              |
| 11. | In case of recruitment by promotion / deputation / transfer, Level in the Pay Matrix from which promotion / deputation / transfer to be made                   | Promotion: Assistant Registrar with a regular service of 8 years with Pay Level 10 and above.  Deputation (including short term contract): Officers of the Central / State Govt. / PSU / autonomous organization / Universities recognized Research Institutions or Institute of National Importance or Govt. Laboratory.  a) i. Holding analogous post or ii. With at least 8 years' service in posts in the Pay Level of 10 and above or its equivalent, and having experience in the administration, establishment and accounts matters.  b) Possessing qualification as prescribed in Col. 7 |
| 12. | If DPC exists, what is its composition                                                                                                                         | As per the Statues                                                                                                                                                                                                                                                                                                                                                                                                                                                                                                                                                                               |
| 13. | Circumstances in which UPSC is to be consulted in making recruitment                                                                                           | Not Applicable                                                                                                                                                                                                                                                                                                                                                                                                                                                                                                                                                                                   |

## ASSISTANT REGISTRAR

| 1.  | Name of Post                                                                                                 | Assistant Registrar                                                                                                                                                                                                                                                                       |
|-----|--------------------------------------------------------------------------------------------------------------|-------------------------------------------------------------------------------------------------------------------------------------------------------------------------------------------------------------------------------------------------------------------------------------------|
| 2.  | Number of posts                                                                                              | As per sanctioned strength                                                                                                                                                                                                                                                                |
| 3.  | Classification of the post                                                                                   | Group-A 156 \$ 39100 R 5400                                                                                                                                                                                                                                                               |
| 4.  | Scale of Pay<br>(LEVEL in the PAY MATRIX)                                                                    | Level 10.  After five years of service as Assistant Registrar in the pay level of 10, an incumbent will be assessed by Departmental Promotion committee (DPC) for moving to the higher pay Level of 11 in the Pay Matrix with the designation in the Senior Scale of Assistant Registrar. |
| 5.  | Whether Selection Post or non-Selection Posts                                                                | Selection                                                                                                                                                                                                                                                                                 |
| 6.  | Age limit for direct recruits                                                                                | Not exceeding 40 years  Note: Relax able for Departmental candidates / SC/ST/OBC/PWD posts as per the instructions or orders issued by the Central Government.  Essential:                                                                                                                |
|     |                                                                                                              | a) Educational Qualification: Masters' Degree in any discipline with at least 55% marks or its equivalent Grade in the CGPA/ UGC point scale with good academic record from recognized University/Institute.                                                                              |
| 7.  | Educational and other qualifications required for direct recruits                                            | b) Experience: 3 years of experience in the administration of higher educational institutions                                                                                                                                                                                             |
|     |                                                                                                              | Desirable: i). Qualification in area of Management / Computer Application/Engineering/law. ii). Experience of working in E-Office system. iii). A Chartered or Cost Accountant for the post of Assistant Registrar (Finance & Accounts).                                                  |
|     |                                                                                                              | Age bar: Not applicable                                                                                                                                                                                                                                                                   |
| 8.  | Whether age and educational qualifications prescribed for direct recruits will apply in the case of promotes | Educational Qualification: No, but must possess at least Master's Degree in any discipline or its equivalent from a recognized university/institute.                                                                                                                                      |
| 9.  | Period of probation, if any                                                                                  | As per SPA Statutes.                                                                                                                                                                                                                                                                      |
| 10. | Method of Recruitment whether by direct recruitment or by promotion or by                                    | 50% Direct Recruitment                                                                                                                                                                                                                                                                    |

|      |     | deputation or transfer & percentage of<br>the vacancies to be filled by various<br>methods                                                   | 50% on promotion failing which by deputation (including short term Contract)                                                                                                                                                             |
|------|-----|----------------------------------------------------------------------------------------------------------------------------------------------|------------------------------------------------------------------------------------------------------------------------------------------------------------------------------------------------------------------------------------------|
|      |     |                                                                                                                                              | Promotion: Promotion from the post of Section Officer/ Private Secretary with at least 5 year regular service in the Pay Level of 8 or with at least 8 year regular service in the Pay Level of 7 through prescribed test and interview. |
|      | 11. | In case of recruitment by promotion / deputation / transfer, Level in the Pay Matrix from which promotion / deputation / transfer to be made | Deputation (including short term contract): Officers of the Central / State Govt. / PSU / autonomous organization / Universities recognized Research Institutions or Institute of National Importance or Govt. Laboratory.               |
| anec |     |                                                                                                                                              | a)Holding analogous post or<br>b)5 years regular service in pay level of<br>level 7 and above<br>b) Possessing qualification and experience<br>as prescribed in column No. 7                                                             |
|      | 12. | If DPC exists, what is its composition                                                                                                       | As per SPA Statues                                                                                                                                                                                                                       |
|      | 13. | Circumstances in which UPSC is to be consulted in making recruitment                                                                         | Not Applicable                                                                                                                                                                                                                           |

#### SECTION OFFICER

| 1.  | Name of Post                                                                                                                                                    | Section Officer                                                                                                                                                                                             |
|-----|-----------------------------------------------------------------------------------------------------------------------------------------------------------------|-------------------------------------------------------------------------------------------------------------------------------------------------------------------------------------------------------------|
| 2.  | Number of posts                                                                                                                                                 | As per sanctioned strength                                                                                                                                                                                  |
| 3.  | Classification of the post                                                                                                                                      | Group – B                                                                                                                                                                                                   |
| 4.  | Scale of Pay<br>(LEVEL in the PAY MATRIX)                                                                                                                       | After 4 years of regular service, the incumbent will be eligible for upgradation in the Pay Level 9 (NFG).                                                                                                  |
| 5.  | Whether Selection Post or non-Selection Posts                                                                                                                   | Non Selection                                                                                                                                                                                               |
| 6.  | Age limit for direct recruits                                                                                                                                   | Not exceeding 35 years  Note: Relax able for ex-service man / Departmental candidates / SC/ST/OBC/PWD posts as per the instructions or orders issued by the Central Government.                             |
|     | altitus parties a succession                                                                                                                                    | Essential:                                                                                                                                                                                                  |
|     |                                                                                                                                                                 | a) Educational Qualification: Bachelor's Degree with 55% marks or equivalent grade from a recognized University or Institute in any discipline OR Master's Degree from a recognized University or Institute |
| 7.  | Educational and other qualifications required for direct recruits                                                                                               | b) Experience: 3 years as Sr. Assistant / Superintendent / Accountant or other equivalent administrative post in the pay level of 6 and above                                                               |
|     |                                                                                                                                                                 | c) Computer proficiency:                                                                                                                                                                                    |
|     |                                                                                                                                                                 | Must qualify skill test / trade test to be conducted to test the working knowledge about the computer / automation.                                                                                         |
| 8.  | Whether age and educational qualifications prescribed for direct recruits will apply in the case of promotes                                                    | No                                                                                                                                                                                                          |
| 9.  | Period of probation, if any                                                                                                                                     | As per SPA Statues                                                                                                                                                                                          |
| 10. | Method of Recruitment whether by<br>direct recruitment or by promotion or by<br>deputation or transfer & percentage of<br>the vacancies to be filled by various | 50% By promotion by seniority, failing which by deputation (including short term contract)                                                                                                                  |
|     | methods                                                                                                                                                         | 25% by Departmental Promotion Test, failing                                                                                                                                                                 |